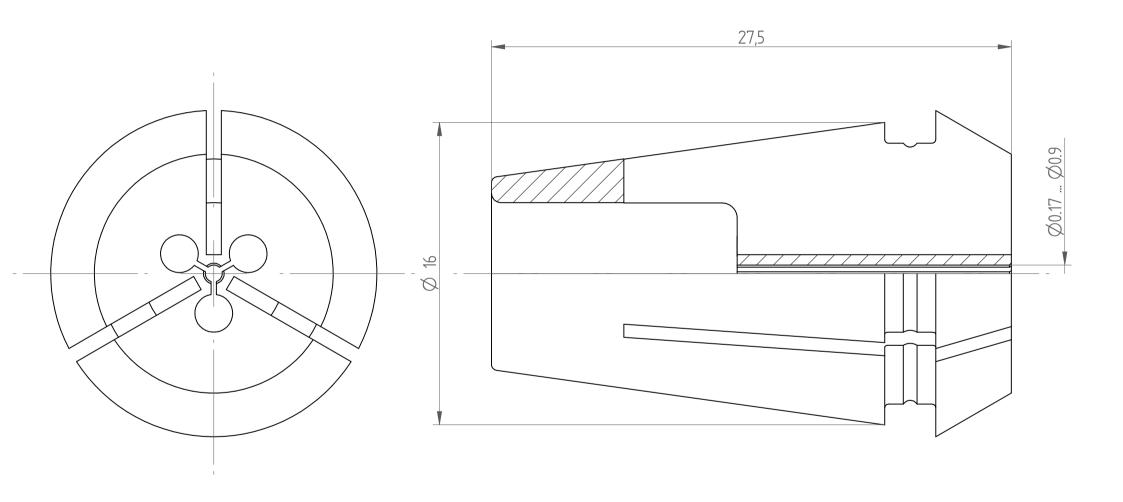

REGO-FIX AG Obermattweg 60 4456 Tenniken / Switzerland

Phone +41 61 976 14 66 Fax +41 61 976 14 14 www.rego-fix.com This is a non-controlled copy. All information given herein is subject to change without notice  ${\sf N}$ 

The information given herein has been carefully checked and is believed to be correct. REGO-FIX, however, assumes no responsibility or liability for any errors, inaccuracies or omissions that may appear in this drawing

This document is subject to copyright laws. No part of this document may be reproduced or transmitted in any form or any means, electronic or mechanic, for any purpose, without the express written permission of REGO-FIX

Type: ER16\_MB
Part No.: 1316xxxxx
Date: 25.07.2014

Scale: 5:1